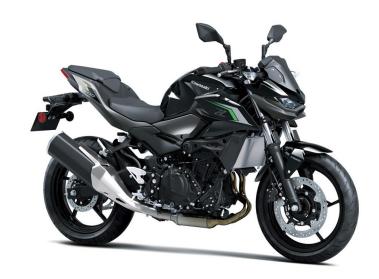

## Kawasaki

£4,699 + otr

**WAS £5,699** 

## **Z500 ER500ERFNN**

Metallic Spark Black / Metallic Matte Graphenesteel Gray

Performance Edition

## **ENGINE**

Liquid-cooled, 4-stroke Parallel Twin

**DISPLACEMENT** 

451 cm<sup>3</sup>

**RATED OUTPUT** 

33.4 kW {45.4 PS} / 9,000 rpm

**MAX. TORQUE** 

42.6 N•m {4.3 kgf•m} /